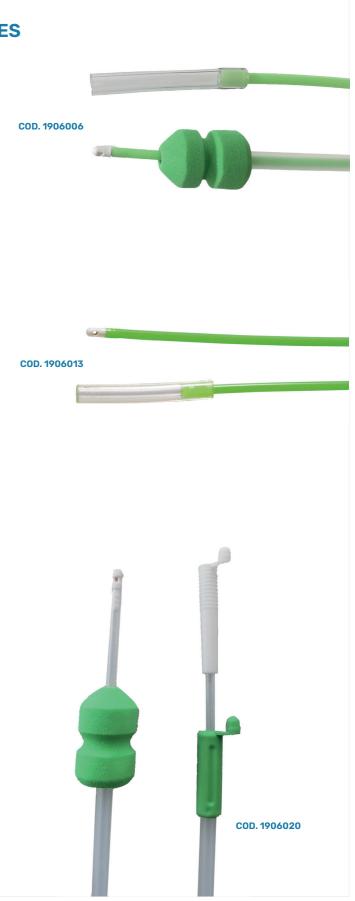

#### **INTRAUTERINE CATHETERS AND TUBES**

Catheters and tubes for the intrauterine artificial insemination, without reclosable plug. Available in two different models.

| CODE    | DESCRIPTION                                                                                  |
|---------|----------------------------------------------------------------------------------------------|
| 1906006 | Green intrauterine sponge catheter (single pack)                                             |
| 1906013 | Green intrauterine tube, with two holes in the side (single pack)                            |
| 1906020 | Green intrauterine sponge catheter, with<br>three holes in the side and cap (single<br>pack) |
| 1906021 | Green intrauterine sponge catheter,<br>anti-reflux system with cap (single pack)             |