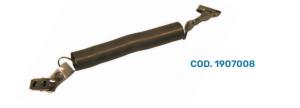

#### **SPRING FOR AUTO-INSEMINATION**

Spring for hanging aluminium bag or insemination tube.