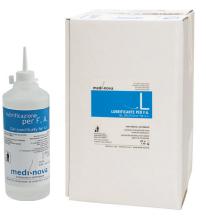

### **LUBRICANTS**

No spermatoxic gel to lubricate the catheter before intserting it. It also has a bacteriastatic power, therefore it reduces the bacterial charge in the reproductive apparatus. It can be used by inserting 10 - 15 ml in the cervix after the insemi-nation, thus reducing the risk of seminal material rejection. Available also lubricant oil, cheap and easy to use. Available in different packages.

| CODE     | DESCRIPTION                      |
|----------|----------------------------------|
| 3946063  | Lubricant gel in bottle 250 ml   |
| 3946062  | Lubricant gel in Bag in box 5 lt |
| 1907077  | Vaseline oil in bottle 1 kg      |
| 1907076B | Vaseline oil in tank 5 kg        |

COD. 3946063

COD. 3946062