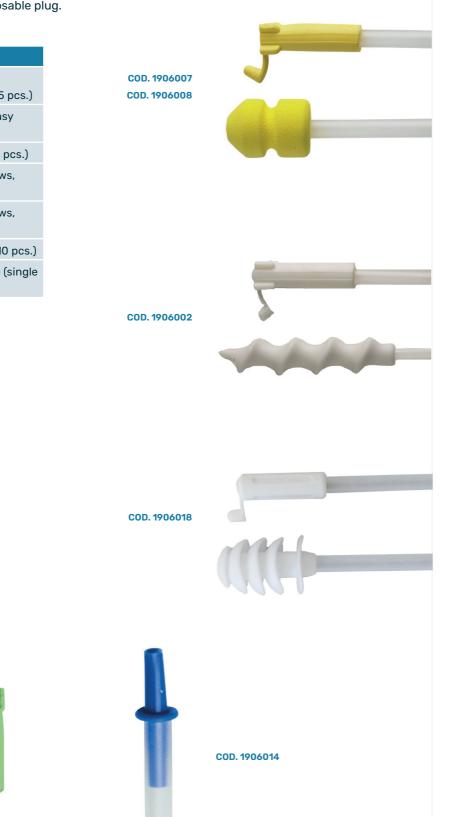

### **CATHETERS FOR A.I.**

COD. 1906009

COD. 1906010

Catheters for artificial insemination, with reclosable plug. Available in different packagings and colors.

| CODE    | DESCRIPTION                                                                      |
|---------|----------------------------------------------------------------------------------|
| 1906007 | Yellow sponge catheter with plug,<br>with connector 2, neutral box (pack 5 pcs.) |
| 1906008 | Yellow sponge catheter with plug, easy opening, neutral box (single pack)        |
| 1906002 | White sponge spiral catheter (pack 5 pcs.)                                       |
| 1906009 | Green sponge catheter for young sows,<br>with connector 2, (pack 5 pcs.)         |
| 1906010 | Green sponge catheter for young sows, with connector 2, (single pack)            |
| 1906014 | Blue flexible connecting tube (pack 10 pcs.)                                     |
| 1906018 | White catheter in anti-reflux silicone (single pack)                             |

#### **INTRAUTERINE CATHETERS AND TUBES**

Catheters and tubes for the intrauterine artificial insemination, without reclosable plug. Available in two different models.

| CODE    | DESCRIPTION                                                                                  |
|---------|----------------------------------------------------------------------------------------------|
| 1906006 | Green intrauterine sponge catheter (single pack)                                             |
| 1906013 | Green intrauterine tube, with two holes in the side (single pack)                            |
| 1906020 | Green intrauterine sponge catheter, with<br>three holes in the side and cap (single<br>pack) |
| 1906021 | Green intrauterine sponge catheter,<br>anti-reflux system with cap (single pack)             |