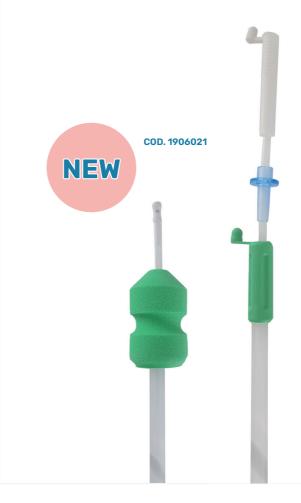

#### **INTRAUTERINE CATHETERS AND TUBES**

Catheters and tubes for the intrauterine artificial insemination, without reclosable plug. Available in two different models.

| CODE    | DESCRIPTION                                                                                  |
|---------|----------------------------------------------------------------------------------------------|
| 1906006 | Green intrauterine sponge catheter (single pack)                                             |
| 1906013 | Green intrauterine tube, with two holes in the side (single pack)                            |
| 1906020 | Green intrauterine sponge catheter, with<br>three holes in the side and cap (single<br>pack) |
| 1906021 | Green intrauterine sponge catheter,<br>anti-reflux system with cap (single pack)             |