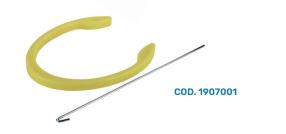

#### **PLASTIC HOLDER**

Plastic holder with iron bar for attachment of the probe. As an alternative to the use of the bag, allows to stimulate the sow during artificial insemination, even in the absence of the operator.