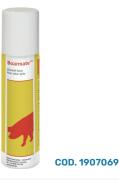

#### **BOARMATE SPRAY**

Spray with boar odour to detects sows heat, or use as an extra stimulant during insemination. Spray maximum for 2 seconds near the nose of the sow.