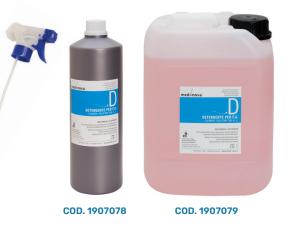

### **VULVA CLEANSER**

No spermicidal cleansing solution that allows for a fast cleaning of the vulva before the insemination. Apply a few sprays on the part to be cleaned and dry up with a clean paper cloth. In most cases this operation avoids the occurence of ascending infections in the sow reproductive apparatus. Available in two different packages.

| CODE    | DESCRIPTION                  |
|---------|------------------------------|
| 1907078 | Vulva cleanser in bottle 1lt |
| 1907079 | Vulva cleanser in tank 5 It  |