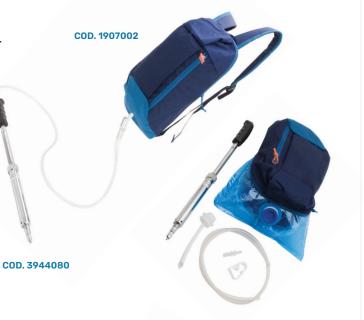

#### **MULTI-DOSE KIT**

Backpack for the modulated multi dose of semen extender. Capability to contain bags of 3 or 5 lt of liquid. Ideal for multiple inseminations using the dosing syringe. Available big syringe with pipes and fittings.

| CODE     | DESCRIPTION                              |
|----------|------------------------------------------|
| 1907002  | Backpack for multi dose                  |
| 3944080  | Big syringe with pipes and fittings      |
| 1907020B | Disposable bag 3 lt (pack 20 pcs.)       |
| 1907113B | Plug for Peristaltic Pump (pack 20 pcs.) |
| 1907115  | Plastic clip for stops liquid flow       |